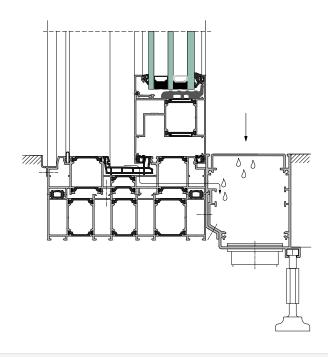

available with milled drainage holes, which create channels allowing the water flow.

The linear drainage system of the Yawal company is equipped in specially designed connectors which make it possible to bend the gutter at any angle.

Photo: Example of system use



### ADVANTAGES OF THE SYSTEM

linear drainage integrated with the frame,

solution compatible with Yawal systems: Moreview, DP 180, DP 150T, TM 102HI PRESTIGE, TM 102HI, TM 77HI,

connectors which allow any shapes of gutters,

saves time required to prefabricate profiles,

gravitational outflow of drainage thanks to inclined lower widening wall,

aesthetic perforated metal sheet INOX.

### LINEAR DRAINAGE WITHIN THE MOREVIEW SYSTEM

### LINEAR DRAINAGE WITHIN THE TM 102HI SYSTEM



## LINEAR DRAINAGE WITHIN THE DP 180 SYSTEM