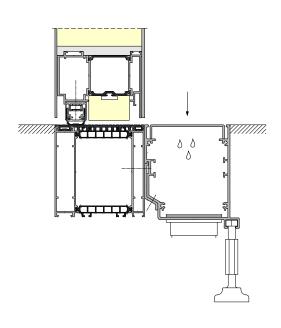

he gutter. Additionally, the lower widening is available with milled drainage holes, which create channels allowing the water flow.

The linear drainage system of the Yawal company is equipped in specially designed connectors which make it possible to bend the gutter at any angle.

Photo: Example of system use



### ADVANTAGES OF THE SYSTEM

linear drainage integrated with the frame,

solution compatible with Yawal systems: Moreview, DP 180, DP 150T, TM 102HI PRESTIGE, TM 102HI, TM 77HI,

connectors which allow any shapes of gutters,

saves time required to prefabricate profiles,

gravitational outflow of drainage thanks to inclined lower widening wall,

aesthetic perforated metal sheet INOX.

### LINEAR DRAINAGE WITHIN THE MOREVIEW SYSTEM

### LINEAR DRAINAGE WITHIN THE TM 102HI SYSTEM



## LINEAR DRAINAGE WITHIN THE DP 180 SYSTEM