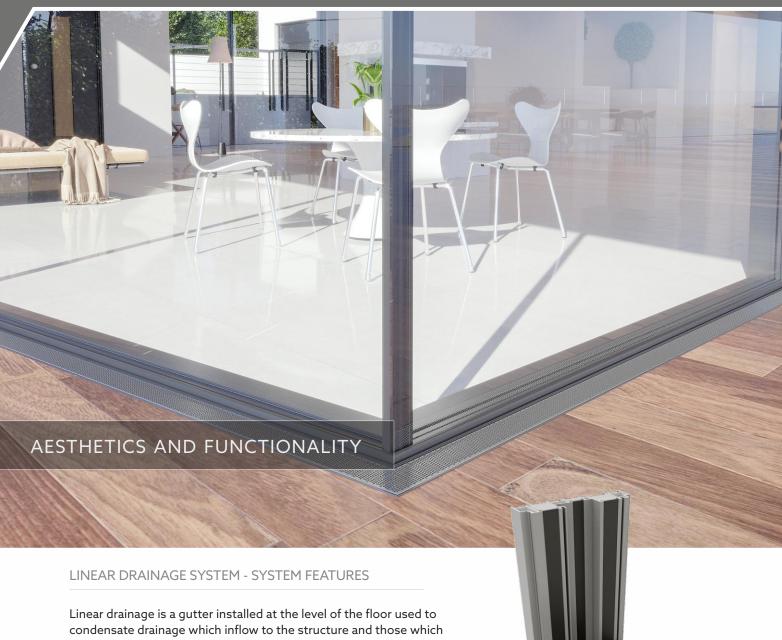

The linear drainage system of the Yawal company is equipped in specially designed connectors which make it possible to bend the gutter at any angle.

Photo: Example of system use